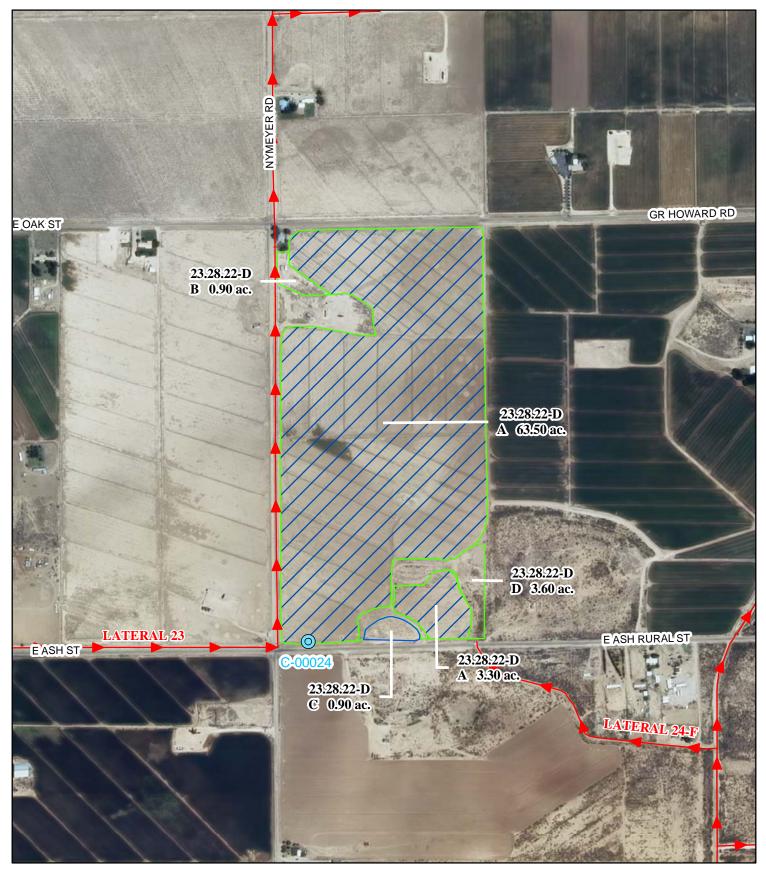

# f. Location and Amount of Irrigated Acreage:

Section 22, Township 23S, Range 28E, N.M.P.M.

Pt. SW<sup>1</sup>/<sub>4</sub>

66.80 acres

Total: 66.80 acres (Supplemental)

As shown on the attached revised Hydrographic Survey Map for Subfile No. 23.28.22-D, and the CID Section Hydrographic Survey Map Sheet No. 18 (1999-2011), included in Part F of this Appendix, representing the Court record as of the date of the filing of this Decree.

## f. Location and Amount of Irrigated Acreage:

Section 22, Township 23S, Range 28E, N.M.P.M.

Pt. SW1/4

0.90 acres

Total: 0.90 acres

As shown on the attached revised Hydrographic Survey Map for Subfile No. 23.28.22-D, and the CID Section Hydrographic Survey Map Sheet No. 18 (1999-2011), included in Part F of this Appendix, representing the Court record as of the date of the filing of this Decree.

# f. Location and Amount of Irrigated Acreage:

Section 22, Township 23S, Range 28E, N.M.P.M.

Pt. SW1/4

0.90 acres

Total: 0.90 acres (Reservoir)

As shown on the attached revised Hydrographic Survey Map for Subfile No. 23.28.22-D, and the CID Section Hydrographic Survey Map Sheet No. 18 (1999-2011), included in Part F of this Appendix, representing the Court record as of the date of the filing of this Decree.

#### f. Location and Amount of Irrigated Acreage:

Section 22, Township 23S, Range 28E, N.M.P.M.

Pt. SW1/4

3.60 acres

## Total: 3.60 acres

As shown on the attached revised Hydrographic Survey Map for Subfile No. 23.28.22-D, and the CID Section Hydrographic Survey Map Sheet No. 18 (1999-2011), included in Part F of this Appendix, representing the Court record as of the date of the filing of this Decree.